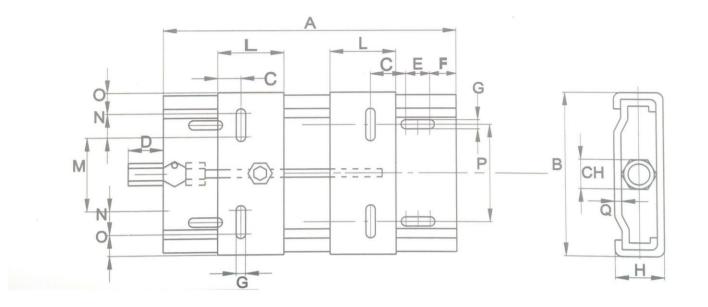

## **SMA Common Motor Bases**

- 1. Galvanization finish, Q235B steel, with split plates sliding, It's convenient for bolts installation.
- 2. Suitable for all series of motors.

| TYPE    | Α   | В   | С  | СН | D  | Ε  | F  | G  | Н  | L   | Μ   | Ν  | 0  | Ρ   | Q   | KG  |
|---------|-----|-----|----|----|----|----|----|----|----|-----|-----|----|----|-----|-----|-----|
| SMA210B | 210 | 150 | 20 | 19 | 30 | 25 | 25 | 10 | 27 | 65  | 50  | 25 | 25 | 80  | 2.5 | 1.8 |
| SMA210  | 210 | 195 | 20 | 19 | 25 | 50 | 25 | 11 | 33 | 70  | 43  | 50 | 26 | 98  | 3   | 2.6 |
| SMA270  | 270 | 195 | 20 | 19 | 25 | 50 | 25 | 11 | 33 | 70  | 43  | 50 | 26 | 98  | 3   | 3   |
| SMA307  | 307 | 213 | 20 | 19 | 25 | 50 | 25 | 11 | 33 | 70  | 65  | 50 | 24 | 108 | 3   | 3.2 |
| SMA340  | 340 | 290 | 27 | 22 | 30 | 62 | 30 | 13 | 40 | 95  | 90  | 62 | 38 | 165 | 4   | 6.3 |
| SMA380  | 380 | 240 | 27 | 19 | 25 | 43 | 30 | 12 | 33 | 95  | 96  | 43 | 29 | 160 | 3   | 4.5 |
| SMA430  | 430 | 290 | 27 | 22 | 30 | 62 | 30 | 13 | 40 | 95  | 90  | 62 | 38 | 165 | 4   | 7.5 |
| SMA450  | 450 | 350 | 40 | 22 | 30 | 55 | 30 | 15 | 40 | 125 | 174 | 55 | 33 | 225 | 4   | 9.7 |
| SMA490  | 490 | 410 | 40 | 22 | 30 | 60 | 30 | 15 | 40 | 95  | 193 | 60 | 49 | 284 | 4   | 11  |